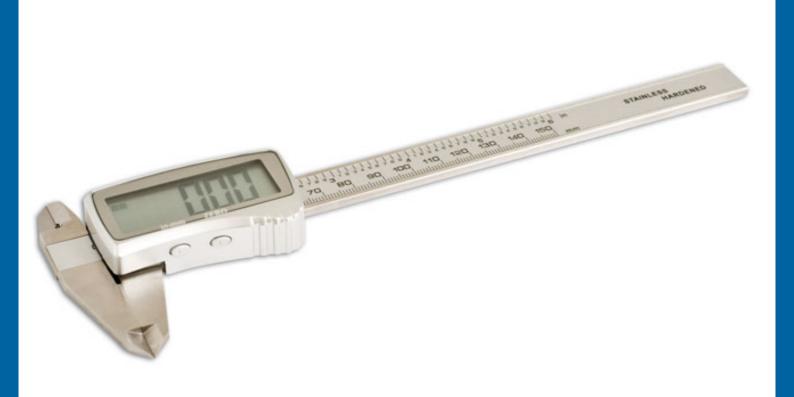

## **Digital Vernier Caliper - Extra Large Display 150mm**

Stainless steel digital vernier caliper benefits from the extra large LCD display screen giving better visibility in confined areas. Switches from imperial to metric measurements, internal and external measuring jaw plus depth measurement gauge.

## **Additional Information**

- Measurement range: 0 150mm / 0" 6". •
- Auto power-off & zero setting in any position.
- Resolution: 0.01mm.
- · Requires CR2032 battery (included). Supplied in protective storage case.
- · CE, UKCA & RoHS compliant.