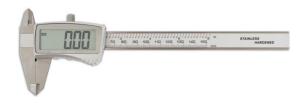

## **Digital Vernier Caliper - Extra Large Display 150mm**

Stainless steel digital vernier caliper benefits from the extra large LCD display screen giving better visibility in confined areas. Switches from imperial to metric measurements, internal and external measuring jaw plus depth measurement gauge.

## **Additional Information**

- Measurement range: 0 150mm / 0" 6". •
- Auto power-off & zero setting in any position.
- Resolution: 0.01mm.
- · Requires CR2032 battery (included). Supplied in protective storage case.
- · CE, UKCA & RoHS compliant.